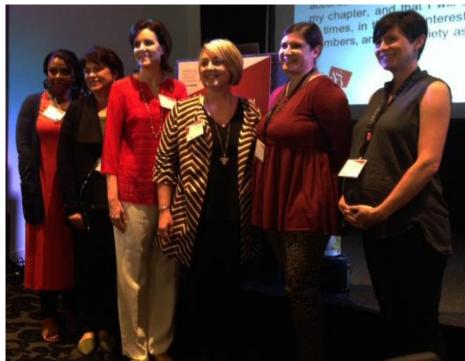

The pinnacle to a wonderful day of CEU presentations was Randy Fiser, CEO of ASID (pictured left), and his keynote presentation on how interior designers impact health and wellness in the workplace.

Photos from Design Symposium, Awards Gala, and District Training